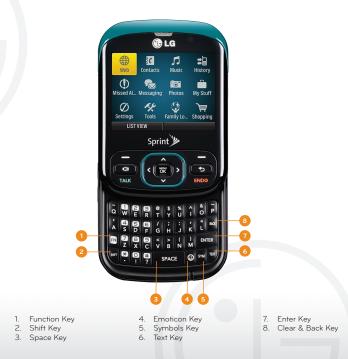

## **Getting to Know Your Phone** 🔁 LG ₽ 5 C Web Contacts Music History (!)6 -R. My Stuff Missed Al Messaging Photos A. 5 S Settings Family Lo... Shopping LIST VIEW Sprint 🎾 OK TAIK

- 1. Navigation Key
  - ^ Messages
  - ✓ My Stuff
  - > Web
  - < My Photos
- 2. Left Soft Key (Favorites)
- Speakerphone/Voice Command Key

- 4. Talk Key
- 5. Microphone
- 6. Power/End Key
- 7. Clear & Back/Lock Key
- 8. Right Soft Key (Contacts)
- 9. Menu/OK Key
- 10. Earpiece
- 11. Headset Jack

12. Volume Up/Down Keys

BACK

- 13. microSD™ Memory Slot
- 14. Camera Key

SIDES

- 15. Micro USB Charging Port
- 16. Camera Lens
- 17. Speaker

**QWERTY Keyboard** 

Remarq's packaging consists of a box that's 87% post-consumer waste and a tray that's 100% post-consumer waste. LG reduces paper consumption by forgoing the traditional printed manual in favor of a downloadable digital manual. Speaking of reductions, the included power charger is ENERGY STAR® qualified.