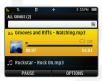

Rock out to your favorite songs with Remarq's music player! The microSD memory slot supports a card\* that can hold up to 16 gigabytes of your favorite songs, so what are you waiting for?

## Play a Song

- 1. From standby mode and with a microSD card containing music in your phone, press or to access the main menu and select **Music (3)**.
- Select individual songs by Playlists (3), Artists (4), Albums (5), or Genres (6). To listen to every song on the microSD card, choose All Songs (2).
- 3. Press the Left Soft Key for Play to listen to a song.

## Multitask While Playing Music

- 1. While playing music, press the **Right Soft Key** for **Options**.
- 2. Select Send to Background (1).

Bluetooth® Headset with Speakerphone and Charging Cradle (HBM-800)