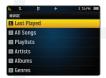

## Play a Song

- 1. From standby mode and with a microSD card containing music in your phone, press or to access the main menu and select **Music (3)**.
- Select individual songs by Playlists (3), Artists (4), Albums (5), or Genres (6). To listen to every song on the microSD card, choose All Songs (2).
- 3. Press the Left Soft Key for Play to listen to a song.