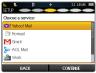

Wondering what your friends are up to? Remarq is your connection to Facebook<sup>®</sup>, MySpace<sup>™</sup> and Twitter<sup>™</sup>! You can connect to even more services with Sprint Social Zone!

- 1. From standby mode, press 🐻 to access the main menu and select My Stuff (8) > Applications.
- Select a social network application from the list. Steps may vary depending on the social networking application you choose. For this demonstration, select Facebook.
- 3. Enter your login and password information.
- 4. When you're done, highlight the **Log In button** and press **8**.