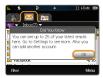

Wondering what your friends are up to? Remarq is your connection to Facebook<sup>®</sup>, MySpace<sup>™</sup> and Twitter<sup>™</sup>! You can connect to even more services with Sprint Social Zone!

- 1. From standby mode, press 🐻 to access the main menu and select My Stuff (8) > Applications.
- Select a social network application from the list. Steps may vary depending on the social networking application you choose. For this demonstration, select Facebook.
- 3. Enter your login and password information.
- 4. When you're done, highlight the **Log In button** and press **8**.

| facebo       | ok          |  |
|--------------|-------------|--|
| Email        |             |  |
| lgvtrain@yah | 00.00M      |  |
| Password     |             |  |
|              |             |  |
|              | Remember Me |  |
|              | Log In      |  |
| Exit         |             |  |