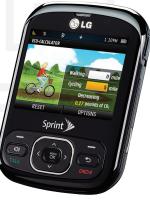

Finally, Remarq encourages environmental responsibility with the inclusion of the Eco-Calculator. This handy tool directly illustrates your carbon output reduction when you choose to walk or ride a bike instead of driving. The reduction is calculated in pounds of  $CO_2$  decreased or trees planted.