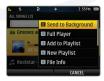

## Multitask While Playing Music

- 1. While playing music, press the **Right Soft Key** for **Options**.
- 2. Select Send to Background (1).

Bluetooth® Headset with Speakerphone and Charging Cradle (HBM-800)