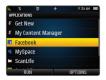

Wondering what your friends are up to? Remarq is your connection to Facebook<sup>®</sup>, MySpace<sup>™</sup> and Twitter<sup>™</sup>! You can connect to even more services with Sprint Social Zone!

- 1. From standby mode, press 🐻 to access the main menu and select My Stuff (8) > Applications.
- Select a social network application from the list. Steps may vary depending on the social networking application you choose. For this demonstration, select Facebook.
- 3. Enter your login and password information.
- 4. When you're done, highlight the **Log In button** and press **8**.